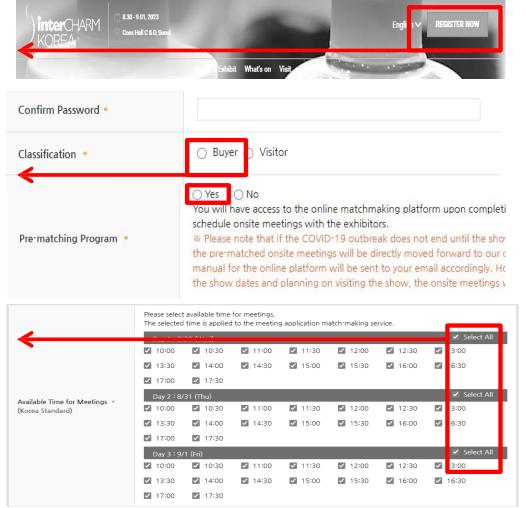

#### Step 1

Connect to the homepage of InterCHARM Korea and Click the Button '**REGISTER NOW**' <a href="https://www.lnterCHARMkorea.com/">https://www.lnterCHARMkorea.com/</a>

### Step 2

Please fill out the form Click the Button '**BUYER**' - Classification Click the Button 'Yes' - Pre-matching program

### Step 3

Please Check available meeting time As many as possible(for successful matching)