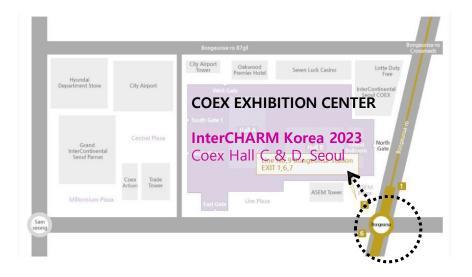

## **Bongeunsa Station**

#### **SUBWAY – line 2 (Bongeunsa Station)**

Take exit #7 and use the direct passage connected to Asem Plaza to enter Coex Mall.

About 5 Minutes from Samseong Station to Coex Center