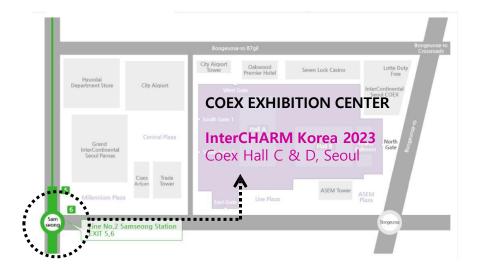

## **Samseong Station**

#### **SUBWAY – line 2 (Samseong Station)**

Use the passage directly connected from exit 5 or 6 to Coex Mall through the Millennium Plaza.

About 10~15 Minutes from Samseong Station to Coex Center