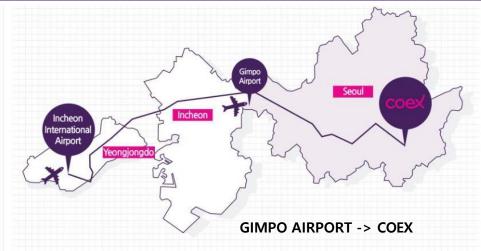

# AIRPORTS TO COEX EXHIBITON CENTER

#### INCHEON AIRPORT -> COEX

#### **SUBWAY**

- Incheon International Airport Station(Incheon Airport Railroad) > Gimpo Airport Station, transfer to subway line 9 > Bongeunsa Station (Approximately 111 min )
- Incheon International Airport Station(Incheon Airport Railroad) > Hongik Univ. Station, transfer to subway line 2 > Samseong Station (Approximately 101 min)

#### LIMO BUS: DELUXE #6000

- Approximately 60min
- About 7,000 Krw (Adult, one-way)
- Bus stop at CALT Limousine Bus Stop

#### **SUBWAY**

- Approximately 64min
- Gimpo International Airport Station(line 5) > Yeongdeungpogu Office Station, transfer to subway line 2 > Samseong Station