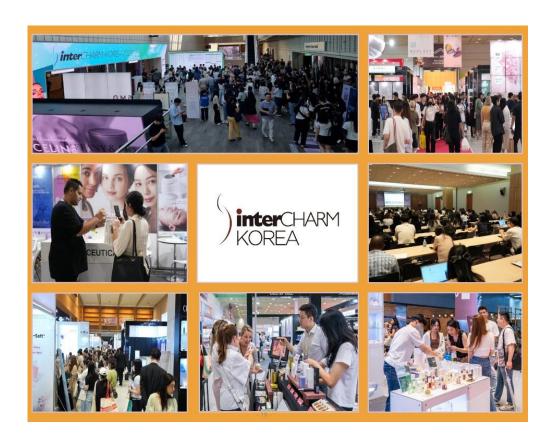

### InterCHARM Korea 2024

➤ Date: July 24 (Wed) – July 26 (Fri), 2024

➤ Venue: Hall D & E, Coex, Seoul

> Exhibition: 784+ exhibitors, 65,901+ visitors

> Co-site show: In-cosmetics

> Organized by: Seoul MESSE

**RX** K Fairs

➤ Exhibition Time: 10:00 – 17:00

> Entrance Fee : Free access for Pre-registration

Ticket (10,000 KRW) for on-site registration

Remark!

We recommend you to pre-register for free access if your companion has not registered.